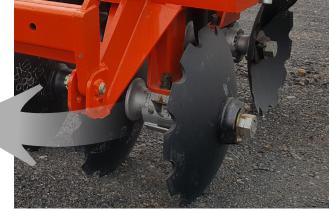

#### SPECIFICATION

Disc Blade Dimensions

36" X ½ mm 915 mm X 12 mm

Disc Spacings (mm)

20" 508 mm

Weight Per Disc (kg) 280 kg - 312 kg

Working Width

9 to 16 ft 2.7 m to 4.8 m

Cutting Depth 300 mm

Axle Diameter

2<sup>1</sup>/<sub>2</sub>" round heat treated 63.5"

Approximate Net Weight with 36" x 12mm disk blades. \*Please note that the tractor drawbar horsepower are suggested and vary according to soil conditions and weight

The model **10020 GASPM EHD** is specially designed to meet the extreme conditions in construction, road building, deep tillage, tilling new ground and recently deforested land.