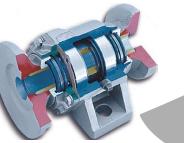

#### STANDARD FEATURES

- TATU oil bath bearings assemblies with tapered roller blade and duo-cone seals
- ½" x 5" x 10" gang carriers, reinforced through two welded "U" profile
- 2<sup>1</sup>/<sub>2</sub>" round heat treated alloy steel gang axles
- Heavy steel disc spacer spools
- Heat treated boron steel disc blades, notched front and rear
- Heavy duty disc blade scrapers
- Stabilizer bar front and rear disc gangs leveling
- Perforated offset bar to allow lateral adjustments under varying draft conditions
- Box type construction drawbar with standard draw bar plates
- Adjustable gang axles up to 42 degrees
- Removable bushings on articulated points

- SPECIAL OIL BATH BEARING ASSEMBLIES
- TAPERED BEARINGS AND DUO-CONE TYPE SEALS
- THE LIFE OF YOUR DISK HARROW REQUIRES ORIGINAL TATU REPLACEMENT PARTS