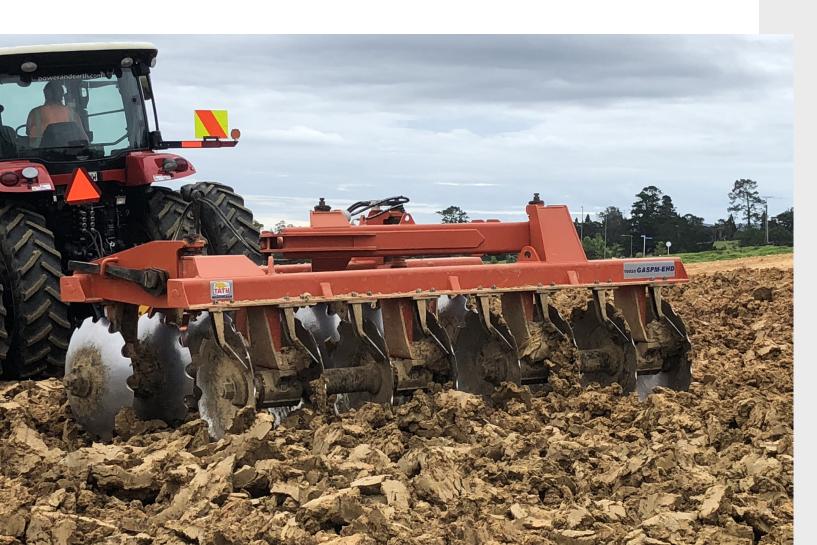

Approximate Net Weight with 36" x 12mm disk blades. \*Please note that the tractor drawbar horsepower are suggested and vary according to soil conditions and weight

The model **10020 GASPM EHD** is specially designed to meet the extreme conditions in construction, road building, deep tillage, tilling new ground and recently deforested land.