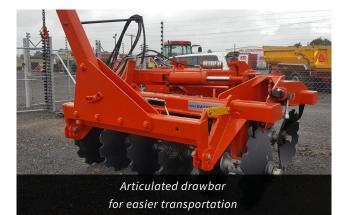

#### STANDARD FEATURES

- TATU oil bath bearings assemblies with tapered roller blade and duo-cone seals
- ½" x 5" x 10" gang carriers, reinforced through two welded "U" profile
- 2<sup>1</sup>/<sub>2</sub>" round heat treated alloy steel gang axles
- Heavy steel disc spacer spools
- Heat treated boron steel disc blades, notched front and rear
- Heavy duty disc blade scrapers
- Stabilizer bar front and rear disc gangs leveling
- Perforated offset bar to allow lateral adjustments under varying draft conditions
- Box type construction drawbar with standard draw bar plates
- Adjustable gang axles up to 42 degrees
- Removable bushings on articulated points