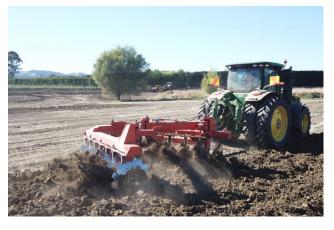

Approximate Net Weight with 36" x 12mm disk blades. \*Please note that the tractor drawbar horsepower are suggested and vary according to soil conditions and weight

The model **10020 GASPM EHD** is specially designed to meet the extreme conditions in construction, road building, deep tillage, tilling new ground and recently deforested land.