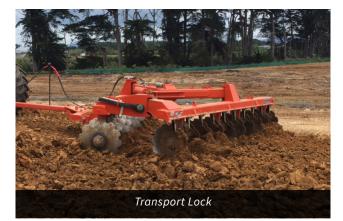

#### STANDARD FEATURES

- TATU oil bath bearings assemblies with tapered roller blade and duo-cone seals
- ½" x 5" x 10" gang carriers, reinforced through two welded "U" profile
- 2<sup>1</sup>/<sub>2</sub>" round heat treated alloy steel gang axles
- Heavy steel disc spacer spools
- Heat treated boron steel disc blades, notched front and rear
- Heavy duty disc blade scrapers
- Stabilizer bar front and rear disc gangs leveling
- Perforated offset bar to allow lateral adjustments under varying draft conditions
- Box type construction drawbar with standard draw bar plates
- Adjustable gang axles up to 42 degrees
- Removable bushings on articulated points